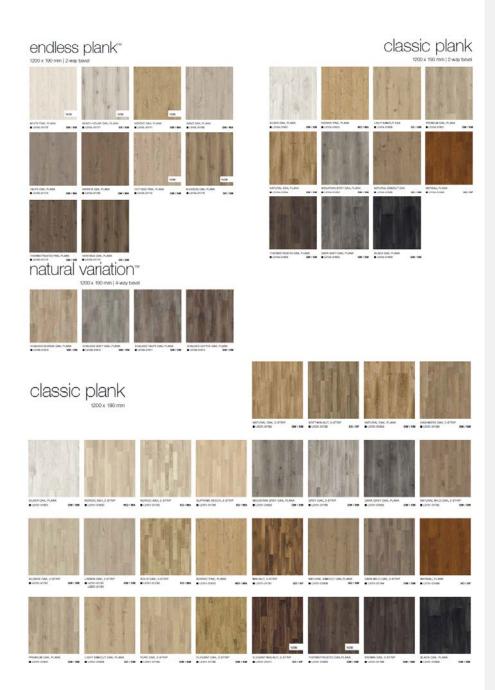

## Original Excellence

Plank Classic Plank

Pergo laminate Plankelassic plank, Original Excellencepublic extreme has following specifications:

- The laminate floor covering consists of panels of 12001200 x 123.4190 x 89 mm and has 2 or no bevel, 2 or 4 bevelled edges. The colour of the bevelled edges is adapted to the colour of the decor.
- The laminate floor covering has permanent anti-static characteristics (≤ 2kV) according to EN 1815
- The slipperiness is minimum class DS according to EN 13893.
- The flooring panels have a formaldehyde emission class E1, with a maximal emission of 0.020ppm. The flooring is class A+ (very low VOC emission) for the indoor air quality. Laminate floor covering, according to EN 13329, with CE mark according to EN 14041.
- The fire resistance class of the laminate floor covering, including the underlay prescribed by the manufacturer, is BBn-s1 according to EN ISO 9239-1.
- The laminate floor covering must correspond minimum to class 343 according to EN 13329.
  Class 343 is suitable for intensivevery high commercial use, as defined in EN 13329685.
- The technical characteristics in respect to swelling, wear, impact, scratch and hard castor chair wheels (type H) resistance, staining, cigarette burns and light fastness, have at least to satisfy the requirements of EN 13329. Wear class of the floor is AC5 and the moisture swelling is ≤ 12%
- Thermal resistance of the laminate floor is 0.07m<sup>2</sup>K/W.
- The laminate flooring should have a build in technology which increases the resistance against micro scratching to a large extent. This characteristic enables to keep the new aspect for a longer period and to remain easy to maintain.
- The laminate floor covering is PEFC and Nordic Ecolabel (Green Swan) certified. EPD's are available on request.
- The panels have to be installed WITHOUT glue, by means of a mechanical connection which allows the panels to be angled or to be inserted horizontally lengthwise. The panels must allow uplift and reinstallation for a limited number of times without any quality loss.
- The underlay will be all\_—in\_—one solution to provide acoustic improvement and vapour protection from the subfloor.
- Expansion gaps will be covered by wallbases or INCIZO profiles with matching decors.
- Décor can be chosen in the collection <u>PlankClassic Plank</u>, <u>Original Excellence public extreme</u>.